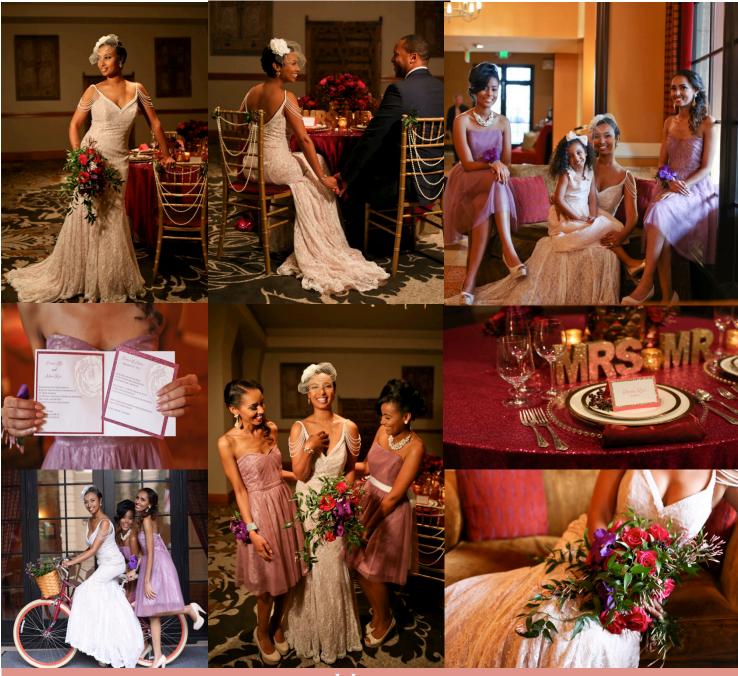

# FALLING FOR FALL

THE DETAILS... Fall in love with lace and pearl beading. Warm lips and side swept updos give a renaissance flair.