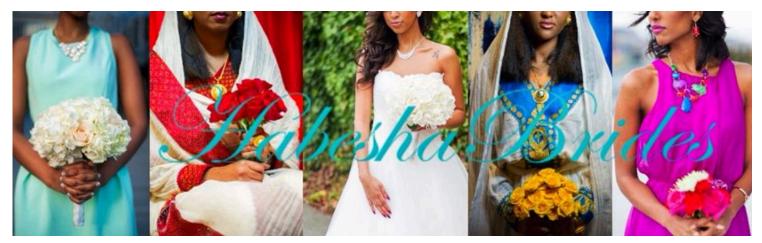

# FALLING FOR FALL

THE DETAILS... Fall in love with lace and pearl beading. Warm lips and side swept updos give a renaissance flair.

# Autumn Beauty

NOT Everything has to be red and brown to be a fall inspired wedding...

PLUM, GOLD AND CREAM AS A FALL COLOR PALETTE PAIRED WITH BRANCHES AND ORANGE ROSES #LOVEFALL

THE DETAILS... Fall in love with lux satin and pearl beading. Bold lips and side swept updos give a renaissance flair.