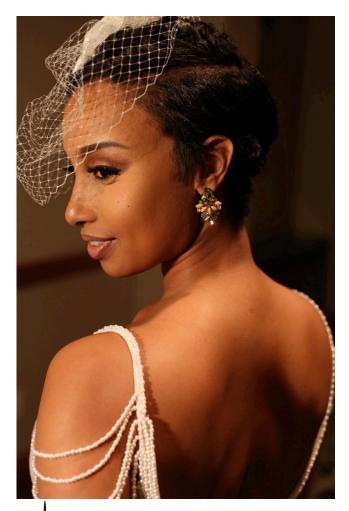

# Autumn Beauty

NOT Everything has to be red and brown to be a fall inspired wedding...

PLUM, GOLD AND CREAM AS A FALL COLOR PALETTE PAIRED WITH BRANCHES AND ORANGE ROSES #LOVEFALL

THE DETAILS... Fall in love with lux satin and pearl beading. Bold lips and side swept updos give a renaissance flair.