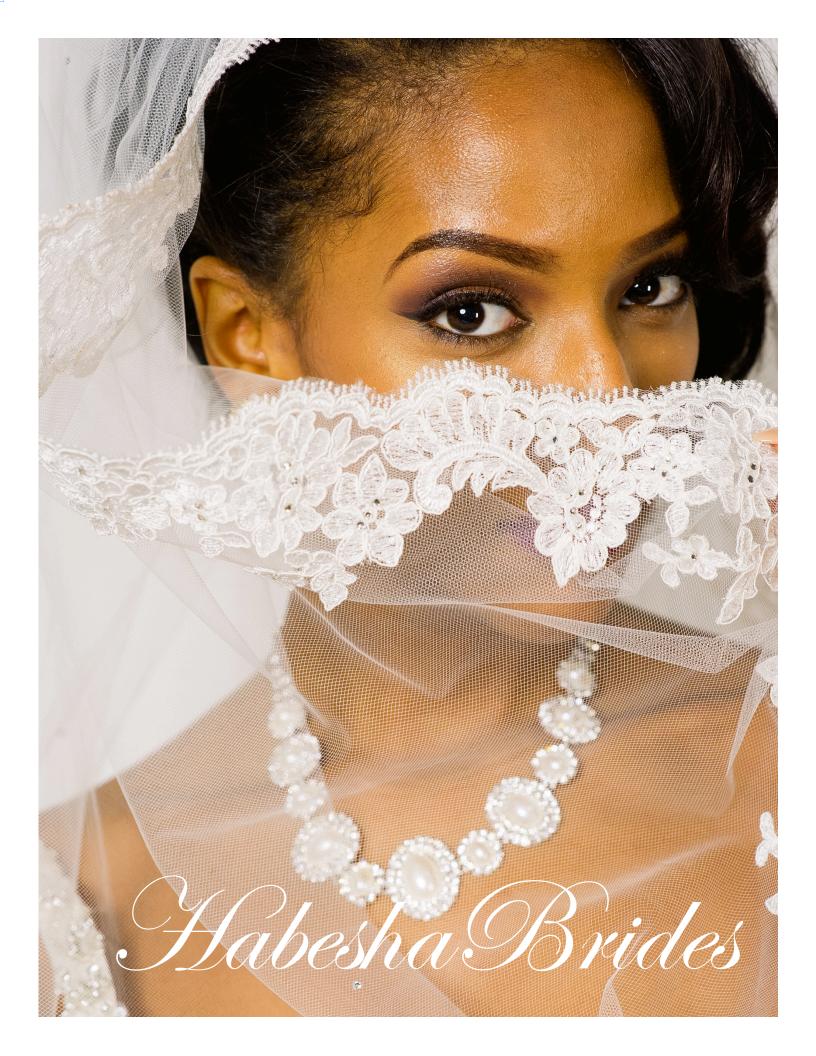

# FALLING FOR FALL

THE DETAILS... Fall in love with lace and pearl beading. Warm lips and side swept updos give a renaissance flair.

# Autumn Beauty

NOT Everything has to be red and brown to be a fall inspired wedding...

PLUM, GOLD AND CREAM AS A FALL COLOR PALETTE PAIRED WITH BRANCHES AND ORANGE ROSES #LOVEFALL

THE DETAILS... Fall in love with lux satin and pearl beading. Bold lips and side swept updos give a renaissance flair.