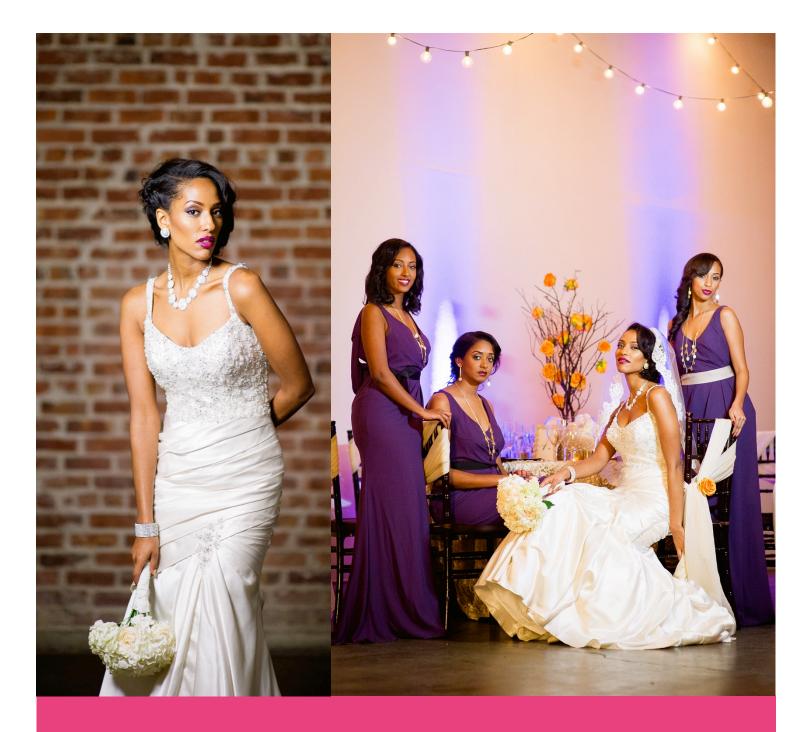

# Autumn Beauty

NOT Everything has to be red and brown to be a fall inspired wedding...

PLUM, GOLD AND CREAM AS A FALL COLOR PALETTE PAIRED WITH BRANCHES AND ORANGE ROSES #LOVEFALL

THE DETAILS... Fall in love with lux satin and pearl beading. Bold lips and side swept updos give a renaissance flair.

### VENDORS

PHOTOGRAPHY – IKE AND TASH PHOTOGRAPHY + MOTION BRIDAL GOWN - MORI LEE BRIDESMAID GOWNS - WHITE BY VERA WANG JEWELRY – SAM MOON Makeup – Makeup By FIFI HAIR – Royal Roots By Rigat Décor, Flowers, and Lighting – Sweet N Design Anna Zalutskaya