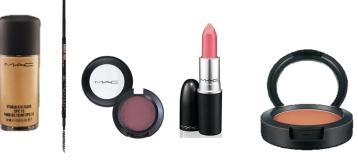

## Get That Look ...

- 1. Studio fix foundation from MAC
- 2. Spiked eyebrow pencil MAC
- 3. Expensive eye shadow MAC
- 4. Mineralized Skin Finish Bronze MAC
- 5. Honeylove lipstick MAC

- 1. Studio fix foundation from MAC
- 2. Brunette brow pencil Anastasia Beverly Hills
- 3. All That Glitters & Embark eye shadow MAC
- 4. Copper Tone blush MAC
- 5. Dainty Lipgloss Anastasia Beverly Hills