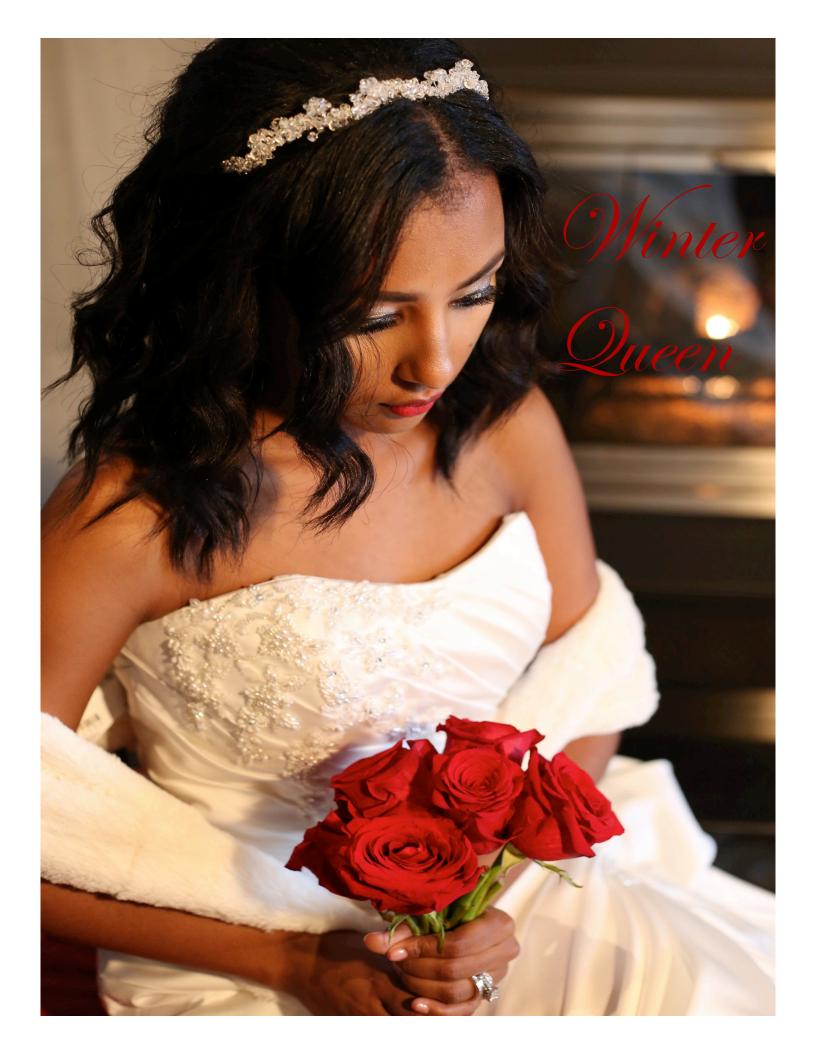

# WINTER MELSE

# Silver Bell

## QUEEN OF THE WINTER Wonderland

Silver and Red

FOR A MELSE IN THE WINTER SEASON BREAK AWAY FROM GOLD AND TRY SILVER FOR YOUR MAIN COLOR WITH BOLD ACCENTS OF RED.

### VENDORS

Photography – Geydion Kifle Photography Décor – Geli Décor Event Planning – Favored by **Yodit Events** Hair Stylist– Yene Dametew Makeup – Makeup by Fifi Werki – Habeshagold by Saba Woldu Habeshalibs/Zuria – JoAnn Atelier Stationary – Deseta Designs Mesob Cake – Pennat Bakery Catering – Meskerem Restaurant Venue – Meskerem Restaurant