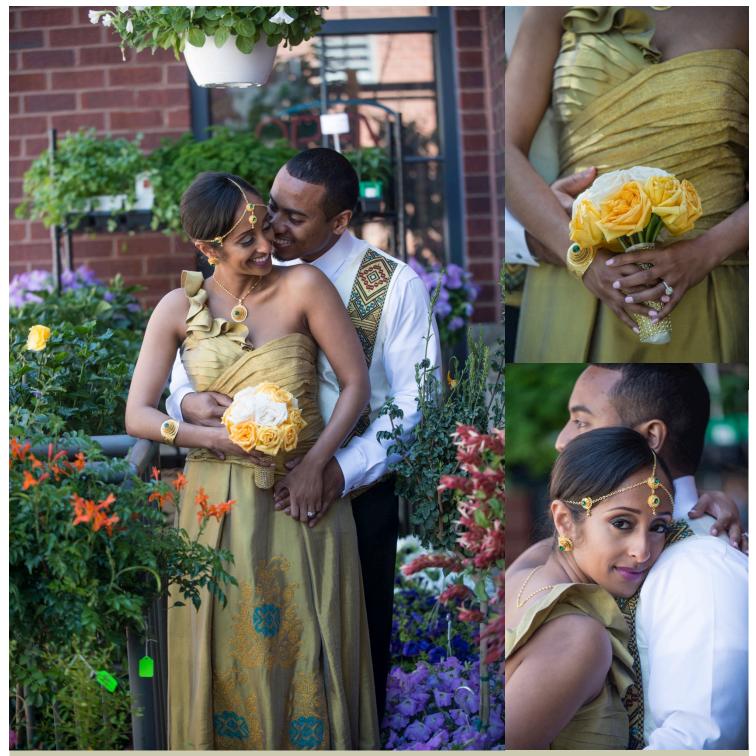

## TRADITION MEETS MODERN *MELSE*

When planning a Melse most brides in the diaspora want traditional elements but also want to stay true to themselves. For the modern Habeshabride, a mix of the two by can be accomplished by incorporating traditional décor like mesobs with modern elements like Habesha artwork.

#### VENDOR GUIDE

Photography – Malik Desta

Décor – Geli Décor

Flowers – Geli Décor

Event Planning – Favored by Yodit Events

Hair Stylist– Yene Dametew

Habeshalibs/Zuria – JoAnn Atelier

Catering – Meskerem Restaurant

Venue – Meskerem Restaurant

Makeup – Makeup by Fifi

Werki – Habeshagold by Saba Woldu

SARAH B. JEWELRY