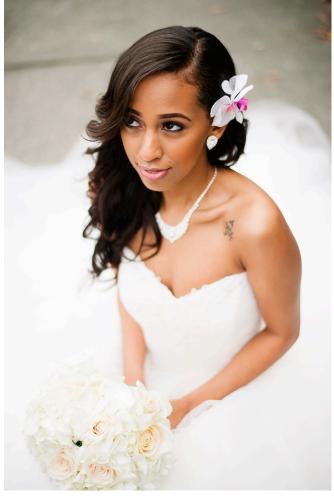

# FALLING FOR FALL

THE DETAILS... Fall in love with lace and pearl beading. Warm lips and side swept updos give a renaissance flair.