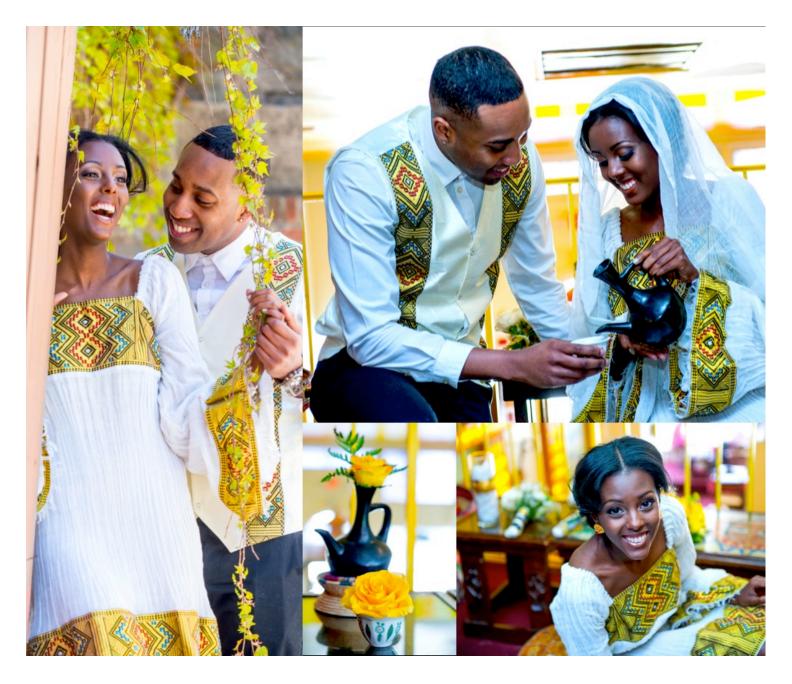

## TRADITION MEETS MODERN *MELSE*

When planning a Melse most brides in the diaspora want traditional elements but also want to stay true to themselves. For the modern Habeshabride, a mix of the two by can be accomplished by incorporating traditional décor like mesobs with modern elements like Habesha artwork.