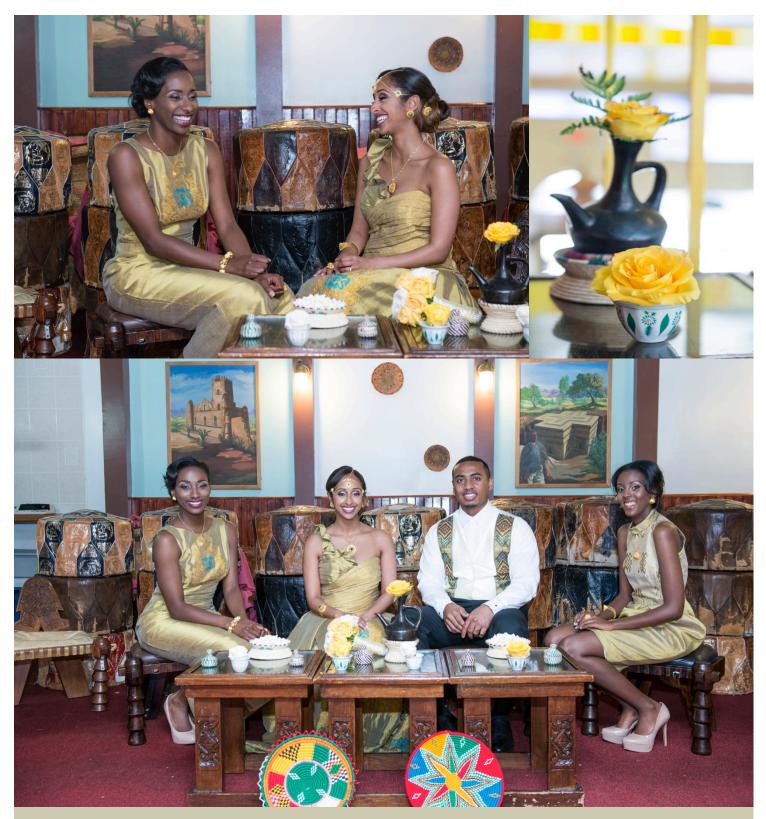

## TRADITION MEETS MODERN *MELSE*

When planning a Melse most brides in the diaspora want traditional elements but also want to stay true to themselves. For the modern Habeshabride, a mix of the two by can be accomplished by incorporating traditional décor like mesobs with modern elements like Habesha artwork.

#### VENDOR GUIDE

Photography – Malik Desta

Décor – Geli Décor

Flowers – Geli Décor

Event Planning – Favored by Yodit Events

Hair Stylist– Yene Dametew

Habeshalibs/Zuria – JoAnn Atelier

Catering – Meskerem Restaurant

Venue – Meskerem Restaurant

Makeup – Makeup by Fifi

Werki – Habeshagold by Saba Woldu

SARAH B. JEWELRY