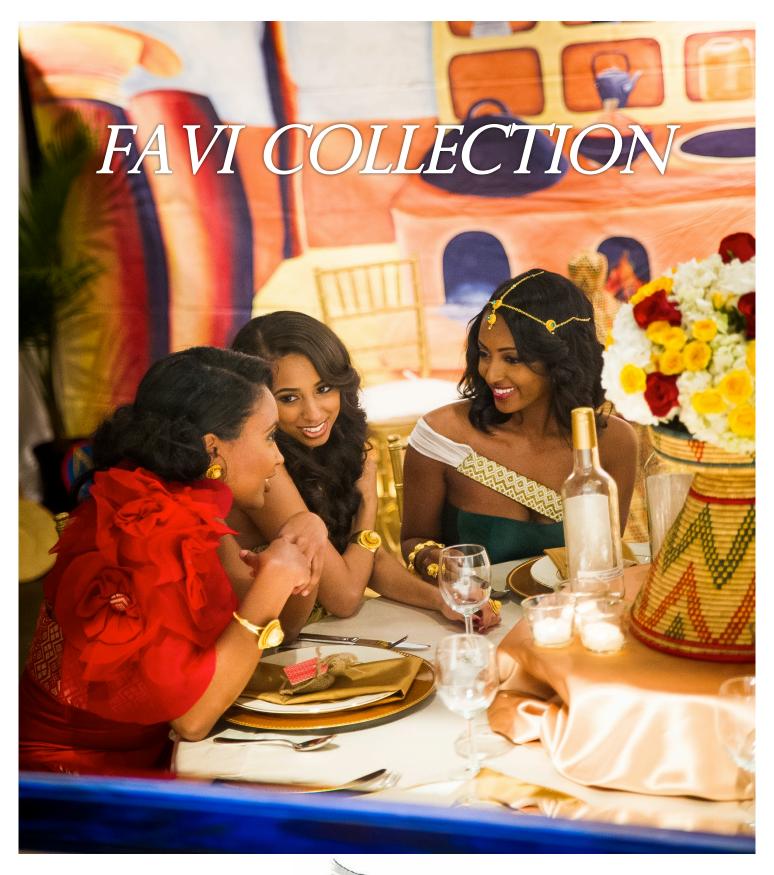

## TRADITION MEETS MODERN *MELSE*

When planning a Melse most brides in the diaspora want traditional elements but also want to stay true to themselves. For the modern Habeshabride, a mix of the two by can be accomplished by incorporating traditional décor like mesobs with modern elements like Habesha artwork.

#### VENDOR GUIDE

Photography – Malik Desta

Décor – Geli Décor

Flowers – Geli Décor

Event Planning – Favored by Yodit Events

Hair Stylist– Yene Dametew

Habeshalibs/Zuria – JoAnn Atelier

Catering – Meskerem Restaurant

Venue – Meskerem Restaurant

Makeup – Makeup by Fifi

Werki – Habeshagold by Saba Woldu

SARAH B. JEWELRY