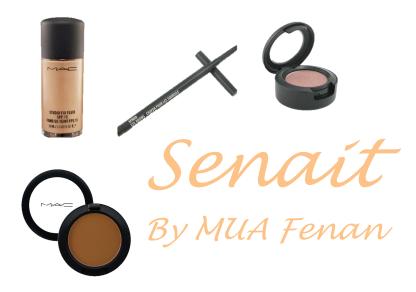

## Get That Look ...

- 1. Studio fix foundation from MAC
- 2. Spiked eyebrow pencil MAC
- 3. Expensive eye shadow MAC
- 4. Mineralized Skin Finish Bronze MAC
- 5. Honeylove lipstick MAC

- 1. Studio fix foundation from MAC
- 2. Brunette brow pencil Anastasia Beverly Hills
- 3. All That Glitters & Embark eye shadow MAC
- 4. Copper Tone blush MAC
- 5. Dainty Lipgloss Anastasia Beverly Hills