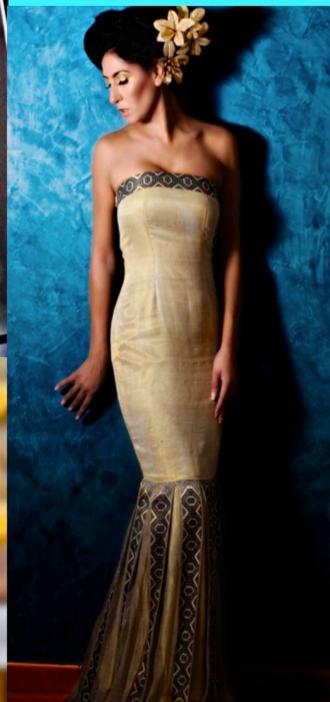

# FALLING FOR FALL

THE DETAILS... Fall in love with lace and pearl beading. Warm lips and side swept updos give a renaissance flair.