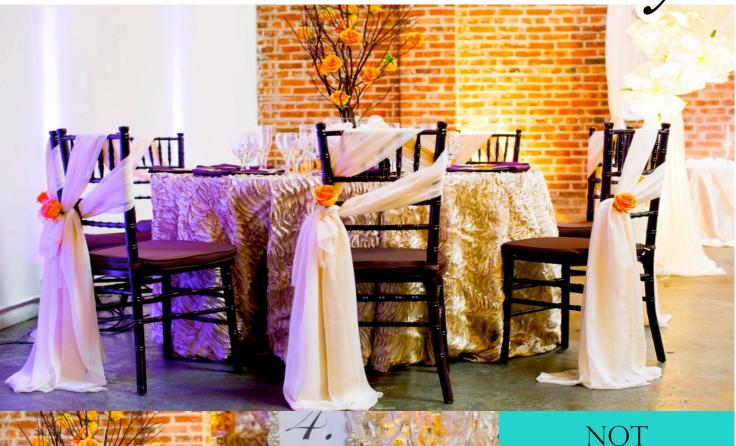

# Autumn Beauty

NOT Everything has to be red and brown to be a fall inspired wedding...

PLUM, GOLD AND CREAM AS A FALL COLOR PALETTE PAIRED WITH BRANCHES AND ORANGE ROSES #LOVEFALL

THE DETAILS... Fall in love with lux satin and pearl beading. Bold lips and side swept updos give a renaissance flair.

### VENDORS

PHOTOGRAPHY – IKE AND TASH PHOTOGRAPHY + MOTION BRIDAL GOWN - MORI LEE BRIDESMAID GOWNS - WHITE BY VERA WANG JEWELRY – SAM MOON Makeup – Makeup By FIFI HAIR – Royal Roots By Rigat Décor, Flowers, and Lighting – Sweet N Design Anna Zalutskaya