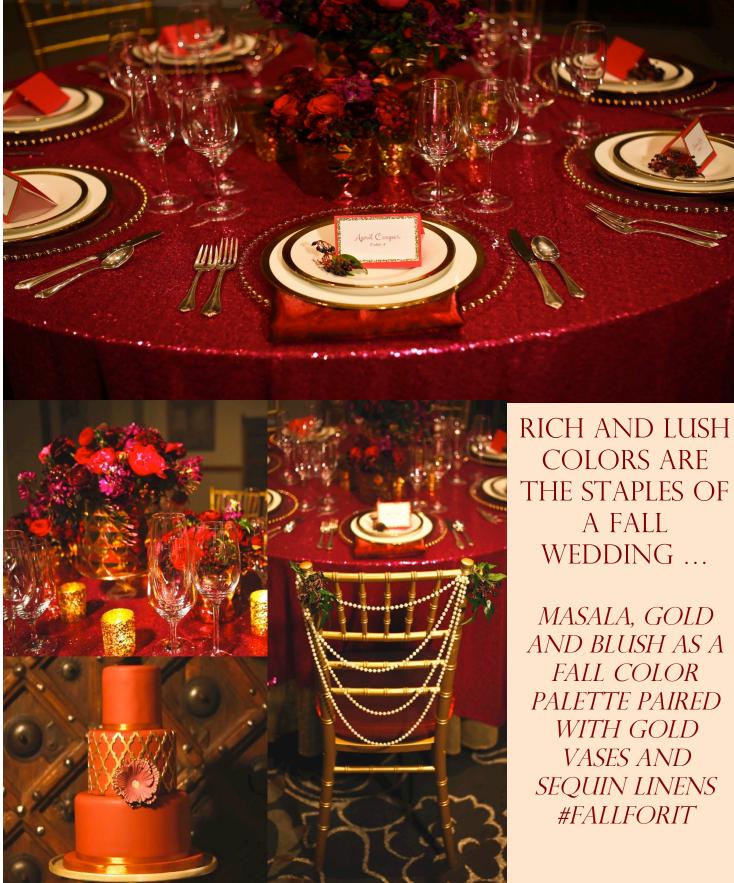

# FALLING FOR FALL

THE DETAILS... Fall in love with lace and pearl beading. Warm lips and side swept updos give a renaissance flair.

# Autumn Beauty

NOT Everything has to be red and brown to be a fall inspired wedding...

PLUM, GOLD AND CREAM AS A FALL COLOR PALETTE PAIRED WITH BRANCHES AND ORANGE ROSES #LOVEFALL

THE DETAILS... Fall in love with lux satin and pearl beading. Bold lips and side swept updos give a renaissance flair.