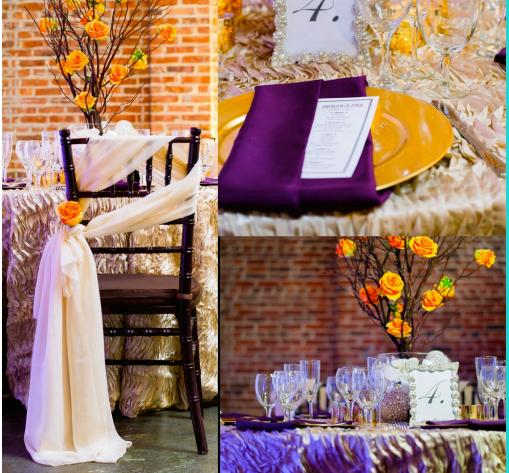

# Autumn Beauty

NOT Everything has to be red and brown to be a fall inspired wedding...

PLUM, GOLD AND CREAM AS A FALL COLOR PALETTE PAIRED WITH BRANCHES AND ORANGE ROSES #LOVEFALL

THE DETAILS... Fall in love with lux satin and pearl beading. Bold lips and side swept updos give a renaissance flair.

### VENDORS

PHOTOGRAPHY – IKE AND TASH PHOTOGRAPHY + MOTION BRIDAL GOWN - MORI LEE BRIDESMAID GOWNS - WHITE BY VERA WANG JEWELRY – SAM MOON Makeup – Makeup By FIFI HAIR – Royal Roots By Rigat Décor, Flowers, and Lighting – Sweet N Design Anna Zalutskaya