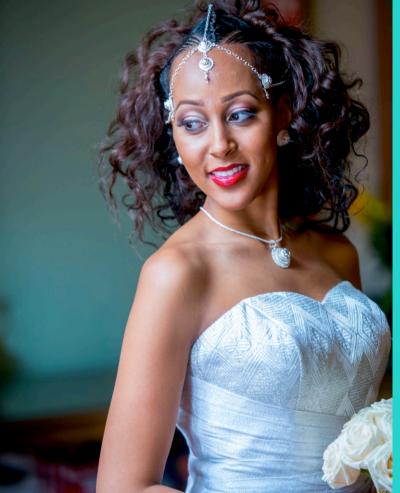

### SHIMMERING SILVER WERKI SETS...STAND OUT

### Nothing says winter like silver

Pairing a silver habeshalibs/zuria with a black and silver etching kaba and you will be the bell of the ball.

During your portrait session use petals from the wedding day to mimic snow!